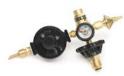

## equipment:

Mini Cool Aire® Dual Pro™ Inflator

**BR74HG** Dual Foil + Latex Regulator

Helium inflate the 23" Intricates™ foil with the foil tip on the regulator. Tie curling ribbon to the balloon stem. Tie directly to the ribbon on top of the Cubez™ balloon. Make a small bow with the curling ribbon and tie into the black ribbon for added color.