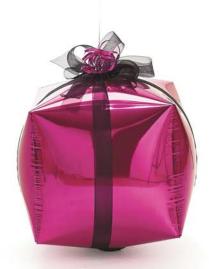

## **Valentine Intricates<sup>™</sup> Package**

## ingredients:

1-ea 93CZ-18 –Pink

1-ea 46768-26 15" Cubez™ Balloon 23" Intricates™ Foil

974994 #9 Sheer Ribbon -Black

D31641 Curling Ribbon -Holographic Cerise

1-ea W27 Heavy Weights™ Balloon Weight

## directions:

Air-fill the Cubez™ balloon with the Mini Cool Aire® Dual Pro™ inflator on the low pressure setting. Using strong packing tape, tape back the balloon stem. Wrap the Cubez™ balloon with the black #9 sheer ribbon. Tie tightly. Make a small bow and tie directly into the black ribbon. Tape a Heavy Weights™ balloon weight directly to the bottom of the Cubez™ balloon.

Helium inflate the 23" Intricates™ foil with the foil tip on the regulator. Tie curling ribbon to the balloon stem. Tie directly to the ribbon on top of the Cubez™ balloon. Make a small bow with the curling ribbon and tie into the black ribbon for added color.