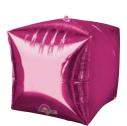

## ingredients:

1-ea 93CZ-18 –Pink

1-ea 46768-26 15" Cubez™ Balloon 23" Intricates™ Foil

974994 #9 Sheer Ribbon -Black

D31641 Curling Ribbon -Holographic Cerise

1-ea W27 Heavy Weights™ Balloon Weight

## directions:

Air-fill the Cubez™ balloon with the Mini Cool Aire® Dual Pro™ inflator on the low pressure setting. Using strong packing tape, tape back the balloon stem. Wrap the Cubez™ balloon with the black #9 sheer ribbon. Tie tightly. Make a small bow and tie directly into the black ribbon. Tape a Heavy Weights™ balloon weight directly to the bottom of the Cubez™ balloon.