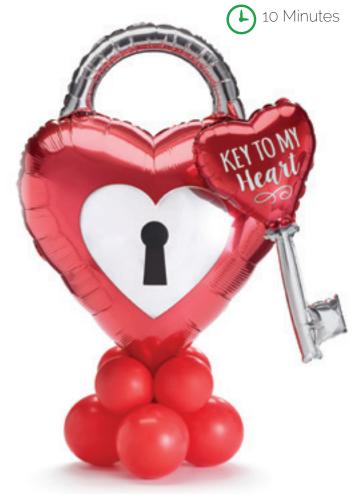

## KEY TO MY HEART **OVERSIZED** CENTERPIECE

## Supplies

32" Multi-Balloon Balloon Product #49276-36

**Product** #Q-11-23

Weight-Iridescent **Product** #14777

Mini Cool Aire® Dual Pro™ Inflator Product #831

**Directions** 

- 1. Using the Mini Cool Aire® Dual Pro™ Inflator on high speed, air-fill the heart lock balloon.
- 2. Using the hand-pump, inflate four of the 11" latex balloons (5 pumps each). Hand-tie into pairs and then the pairs together to form a quad.

- 4. Place the small quad on top of the larger quad so their placement is alternating. Use the neck of one balloon to weave in between the others to securely attach.
- 5. Tie a cement balloon weight to the bottom quad.