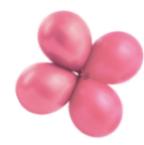

- 4. Place the small quad on top of the larger quad so their placement is alternating. Use the neck of one balloon to weave in between the others to securely attach.
- 5. Tie a cement balloon weight to the bottom quad.