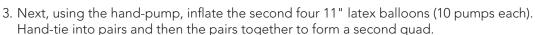

## Supplies

32" Multi-Balloon Balloon Product #49276-36

**Product** #Q-11-23

Weight-Iridescent **Product** #14777

Mini Cool Aire® Dual Pro™ Inflator Product #831

**Directions** 

- 1. Using the Mini Cool Aire® Dual Pro™ Inflator on high speed, air-fill the heart lock balloon.
- 2. Using the hand-pump, inflate four of the 11" latex balloons (5 pumps each). Hand-tie into pairs and then the pairs together to form a quad.