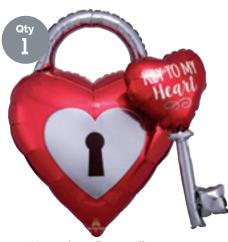

## KEY TO MY HEART **OVERSIZED** CENTERPIECE

## Supplies

32" Multi-Balloon Balloon Product #49276-36

**Product** #Q-11-23

Weight-Iridescent **Product** #14777

Mini Cool Aire® Dual Pro™ Inflator Product #831

**Directions** 

- 1. Using the Mini Cool Aire® Dual Pro™ Inflator on high speed, air-fill the heart lock balloon.
- 2. Using the hand-pump, inflate four of the 11" latex balloons (5 pumps each). Hand-tie into pairs and then the pairs together to form a quad.