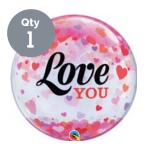

## Supplies

22" Love You Bubble Product #22645-26

46" I Heart You Product #22642-36

6" Sweetheart Asst.
Product
#6H00

11" ILY Hearts
Product
#11-5246

Hand Inflator Product #HI795

Weight-Red Product #14773

Adhesive Grip Tabs
Product
#32081A

## Directions

- 2. Air-fill two Rose Qualatex® 6" heart latex balloons. Tie together to form a duplet. Create a second duplet of the same. Twist the two duplets together at the knots to form a four-balloon cluster. Use the Adhesive Tabs to attach to the first cluster.
- 3. Air-fill the 22" Love You Bubble. Use adhesive tabs to attach to the 6" Rose cluster.
- 3. Air-fill two White Qualatex® 6" heart latex balloons. Tie together to form a duplet. Create a second duplet of the same. Twist the two duplets together at the knots to form a four-balloon cluster. Attach to the Bubble with adhesive tabs.
- 4. Inflate the 46" foil I Heart You with helium and attach to the last 6" White cluster as a topper.