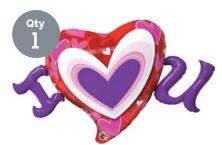

## Supplies

22" Love You Bubble Product #22645-26

46" I Heart You Product #22642-36

6" Sweetheart Asst.
Product
#6H00

11" ILY Hearts
Product
#11-5246

Hand Inflator Product #HI795

Weight-Red Product #14773

Adhesive Grip Tabs
Product
#32081A

## Directions

- 2. Air-fill two Rose Qualatex® 6" heart latex balloons. Tie together to form a duplet. Create a second duplet of the same. Twist the two duplets together at the knots to form a four-balloon cluster. Use the Adhesive Tabs to attach to the first cluster.
- 3. Air-fill the 22" Love You Bubble. Use adhesive tabs to attach to the 6" Rose cluster.
- 3. Air-fill two White Qualatex® 6" heart latex balloons. Tie together to form a duplet. Create a second duplet of the same. Twist the two duplets together at the knots to form a four-balloon cluster. Attach to the Bubble with adhesive tabs.
- 4. Inflate the 46" foil I Heart You with helium and attach to the last 6" White cluster as a topper.