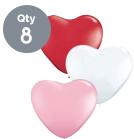

## Supplies

22" Love You Bubble Product #22645-26

46" I Heart You Product #22642-36

6" Sweetheart Asst.
Product
#6H00

11" ILY Hearts
Product
#11-5246

Hand Inflator Product #HI795

Weight-Red Product #14773

Adhesive Grip Tabs
Product
#32081A

## Directions

- 2. Air-fill two Rose Qualatex® 6" heart latex balloons. Tie together to form a duplet. Create a second duplet of the same. Twist the two duplets together at the knots to form a four-balloon cluster. Use the Adhesive Tabs to attach to the first cluster.
- 3. Air-fill the 22" Love You Bubble. Use adhesive tabs to attach to the 6" Rose cluster.
- 3. Air-fill two White Qualatex® 6" heart latex balloons. Tie together to form a duplet. Create a second duplet of the same. Twist the two duplets together at the knots to form a four-balloon cluster. Attach to the Bubble with adhesive tabs.
- 4. Inflate the 46" foil I Heart You with helium and attach to the last 6" White cluster as a topper.