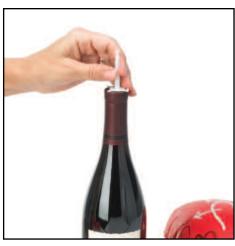

### directions:

**Step 1:** Peel the adhesive off of the candy box tape.

**Step 2:** Attach the round candy box tape to the backside of the candy connector.

**Step 3:** Attach the candy connector to the top of the bottle.

**Step 4:** Remove the stick from the pre-inflated 9" balloon and insert the balloon cup onto the candy connector.

**Step 5:** Peel the paper backing off of two stick-ems.

**Step 6:** Apply the stick-em adhesive to each side of the candy connector