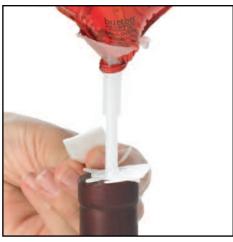

### directions:

**Step 1:** Peel the adhesive off of the candy box tape.

**Step 2:** Attach the round candy box tape to the backside of the candy connector.

**Step 3:** Attach the candy connector to the top of the bottle.

**Step 4:** Remove the stick from the pre-inflated 9" balloon and insert the balloon cup onto the candy connector.

**Step 5:** Peel the paper backing off of two stick-ems.

**Step 6:** Apply the stick-em adhesive to each side of the candy connector