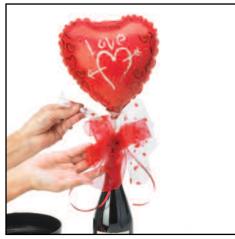

#### directions:

**Step 7:** Make two three-loop bows with the fabric ribbon and tie with holographic ribbon. Secure the bows by pressing onto the adhesive tape.

**Step 8:** To enhance the balloon arrangement, cut cello into squares. Dip each square into a low temperature glue pan. Be sure to use the yellow glue pillows (item #01560), as this glue is resistant to temperature fluctuations.

**Step 9:** Continue gluing cello squares around the neck of the bottle to enhance the bow.