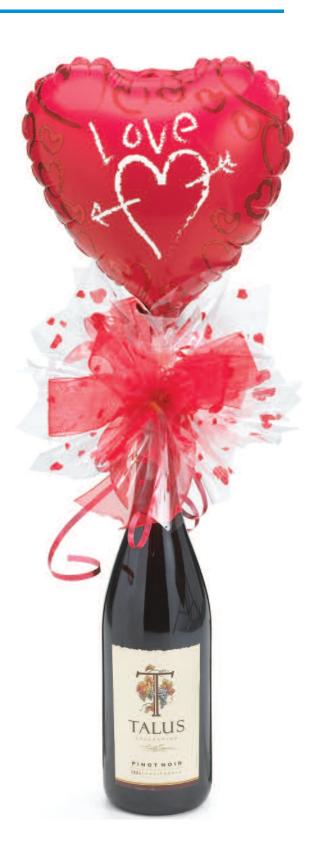

# Valentine's Wine with Balloon

### ingredients needed:



**0580-18** 3–ea foil



0580-09 1-ea pre-inflated 9" balloon



CW1019 Cello Roll



**972103** Scarlet Red Sheer Fabric Ribbon



D31613 Red Holographic Curling Ribbon



**00100**Candy Connector



**82735**Balloon Stick-Ems™



MB101 Candy Box Tape

### equipment:



**BR74HG**Dual Foil + Latex
Inflator



**01569** Glue Pan

**01560** Glue Pillows





# Valentine's Wine with Balloon

### directions:



**Step 1:** Peel the adhesive off of the candy box tape.



**Step 2:** Attach the round candy box tape to the backside of the candy connector.



**Step 3:** Attach the candy connector to the top of the bottle.



**Step 4:** Remove the stick from the pre-inflated 9" balloon and insert the balloon cup onto the candy connector.



**Step 5:** Peel the paper backing off of two stick-ems.



**Step 6:** Apply the stick-em adhesive to each side of the candy connector



## Valentine's Wine with Balloon

#### directions:



**Step 7:** Make two three-loop bows with the fabric ribbon and tie with holographic ribbon. Secure the bows by pressing onto the adhesive tape.



**Step 8:** To enhance the balloon arrangement, cut cello into squares