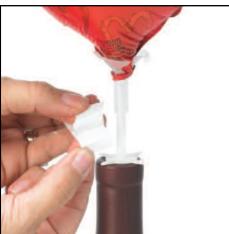

**Step 4:** Remove the stick from the pre-inflated 9" balloon and insert the balloon cup onto the candy connector.

**Step 5:** Peel the paper backing off of two stick-ems.

**Step 6:** Apply the stick-em adhesive to each side of the candy connector