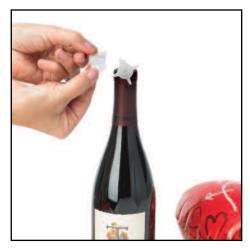

### directions:

**Step 1:** Peel the adhesive off of the candy box tape.

**Step 2:** Attach the round candy box tape to the backside of the candy connector.

**Step 3:** Attach the candy connector to the top of the bottle.

**Step 4:** Remove the stick from the pre-inflated 9" balloon and insert the balloon cup onto the candy connector.

**Step 5:** Peel the paper backing off of two stick-ems.

**Step 6:** Apply the stick-em adhesive to each side of the candy connector