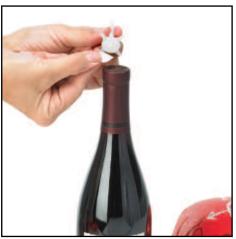

### directions:

**Step 1:** Peel the adhesive off of the candy box tape.

**Step 2:** Attach the round candy box tape to the backside of the candy connector.

**Step 3:** Attach the candy connector to the top of the bottle.