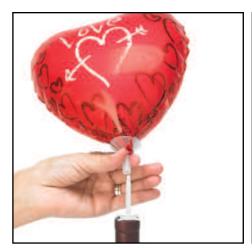

**Step 4:** Remove the stick from the pre-inflated 9" balloon and insert the balloon cup onto the candy connector.

**Step 5:** Peel the paper backing off of two stick-ems.

**Step 6:** Apply the stick-em adhesive to each side of the candy connector