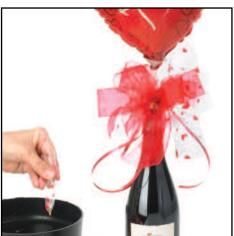

#### directions:

**Step 7:** Make two three-loop bows with the fabric ribbon and tie with holographic ribbon. Secure the bows by pressing onto the adhesive tape.

**Step 8:** To enhance the balloon arrangement, cut cello into squares. Dip each square into a low temperature glue pan. Be sure to use the yellow glue pillows (item #01560), as this glue is resistant to temperature fluctuations.

**Step 9:** Continue gluing cello squares around the neck of the bottle to enhance the bow.