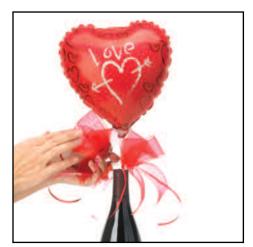

**Step 4:** Remove the stick from the pre-inflated 9" balloon and insert the balloon cup onto the candy connector.

**Step 5:** Peel the paper backing off of two stick-ems.

**Step 6:** Apply the stick-em adhesive to each side of the candy connector

#### directions:

**Step 7:** Make two three-loop bows with the fabric ribbon and tie with holographic ribbon. Secure the bows by pressing onto the adhesive tape.

**Step 8:** To enhance the balloon arrangement, cut cello into squares. Dip each square into a low temperature glue pan. Be sure to use the yellow glue pillows (item #01560), as this glue is resistant to temperature fluctuations.