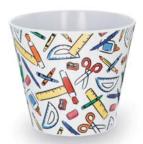

# Teacher Appreciation

NEW 3117-144 Pick Asst. Wood. Clip. 12" Tall 3"H × 2¾"W

\$24.48 pk/24 \$1.02 ea Qty Ordered

Melamine. Food safe. 4½"H × 5"Opening

\$15.48 set/12. \$1.29 ea

NEW 3117-303 #4 Oty Ordered