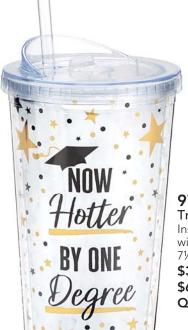

#### 9745616

Travel Tumblers

Insulated acrylic with lid and straw. 20 oz 7½"H × 3¼"Opening

\$37.20 set/6 \$6.20 ea Qty

9746254 Pick Asst.

Wood. Clip. 12" Tall • 2"H × 3"W

2¾"H × 3"W • 3"H × 3"W

\$24.48 pk/24. \$1.02 ea Qty Ordered