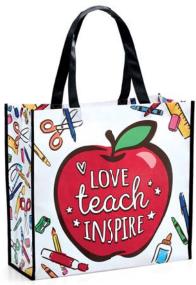

9736558 #4 Qty Ordered \_

\$37.20 set/6. \$6.20 ea Qty Ordered

NEW 9"-63117-19

Includes cup and stick. 1.66

Order in multiples of 10.

Qty Ordered

NEW 3117-41 Tote Bags
Polypropylene. 14"H × 15"W × 6"Gusset
\$18.00 set/12. \$1.50 ea
Oty Ordered \_\_\_\_\_