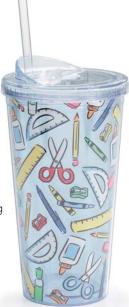

# Teacher Appreciation

9721881 Travel Tumblers Insulated acrylic with lid and straw. 20 oz 7½"H × 3¼"Opening

\$37.20 set/6. \$6.20 ea Qty \_\_\_\_\_

6170-00 Mugs Ceramic. 13 oz \$21.72 set/6. \$3.62 ea Qty Ordered