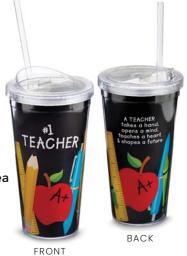

# Teacher Appreciation

9721881 Travel Tumblers Insulated acrylic with lid and straw. 20 oz 7½"H × 3¼"Opening

\$37.20 set/6. \$6.20 ea Qty \_\_\_\_\_

6170-00 Mugs Ceramic. 13 oz \$21.72 set/6. \$3.62 ea Qty Ordered