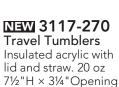

# Teacher Appreciation

9721881 Travel Tumblers Insulated acrylic with lid and straw. 20 oz 7½"H × 3¼"Opening

\$37.20 set/6. \$6.20 ea Qty \_\_\_\_\_

6170-00 Mugs Ceramic. 13 oz \$21.72 set/6. \$3.62 ea Qty Ordered