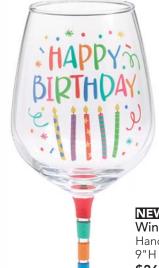

**NEW 3119-00** Mugs Ceramic. 13 oz \$21.72 set/6. \$3.62 ea

Qty Ordered \_\_\_\_\_

**NEW 9749337** Wine Glasses Handblown glass. 16 oz 4¼"H × 2¾"Opening

\$20.68 set/4. \$5.17 ea Qty Ordered \_

NEW 3119-270 **Travel Tumblers** Insulated acrylic with