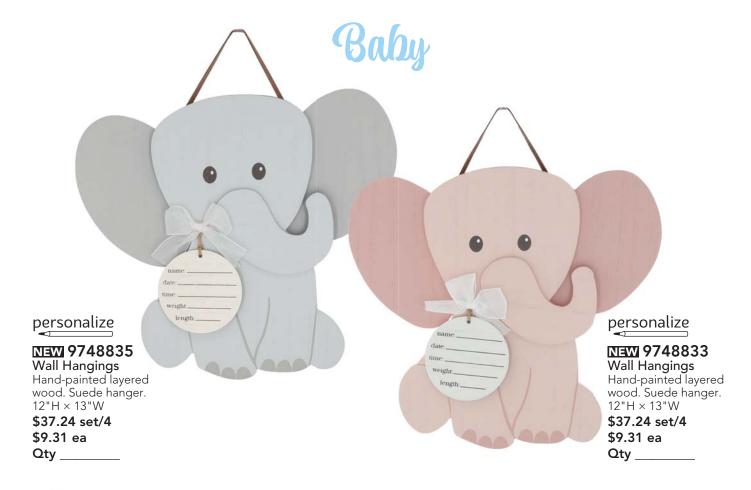

|
| Contact Name: | The state of the s |

Call 800-241-2094 + Fax 800-880-9759

www.burtonandburton.com

Julie Rook - Ext. 2210 • Courtney Barker - Ext. 2239 Diana Fairbairn - Ext. 2397 • Nicole Waterfill - Ext. 2214 ECOM \$75.00 MINIMUM ORDER • PRICES INCLUDE SHIPPING.

Pricing reflects current market conditions and





**9744443** Planters Hand-painted raised porcelain. 6"H×4¼"W×7½"D Opening: 3" Diameter \$37.92 set/4. \$9.48 ea Qty Ordered\_



**9721984** Planters Hand-painted raised ceramic. 3¾"H × 4"Opening \$29.48 set/4. \$7.37 ea Qty Ordered \_\_\_\_\_



9721985 Planters Hand-painted raised ceramic. 3¾"H × 4"Opening \$29.48 set/4. \$7.37 ea Qty Ordered



| Customer #:   |