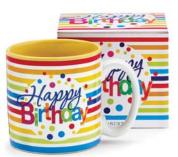

12" Tall • 3"H × 2"W

\$18.30 set/15. \$1.22 ea Qty Ordered

0611-00 Mugs Ceramic. 13 oz \$21.72 set/6. \$3.62 ea Qty Ordered \_\_\_\_\_

1985-00 Mugs Ceramic. 13 oz \$21.72 set/6. \$3.62 ea Qty Ordered \_\_\_