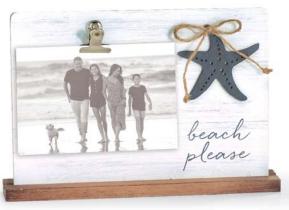

### Everyday

3016-76 Photo Frame Asst.

Hand-painted raised wood, rope, and metal. Clip. Holds a  $4\times6$  photo.  $7\frac{1}{2}$ "H  $\times$   $10\frac{1}{2}$ "W \$37.20 set/6. \$6.20 ea. Qty Ordered