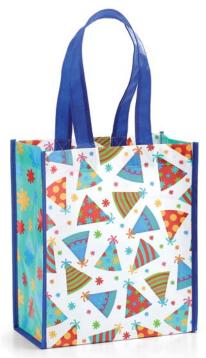

lid and straw. 20 oz 71/2"H × 31/4"Opening

\$37.20 set/6. \$6.20 ea Qty Ordered

**NEW 3119-40** Tote Bags Polypropylene.  $10\frac{1}{4}$ "H ×  $8\frac{3}{4}$ "W ×  $4\frac{3}{4}$ "Gusset

\$15.00 set/12. \$1.25 ea Qty Ordered