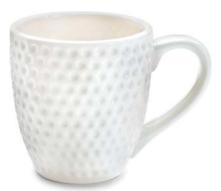

**NEW 3119-00** Mugs Ceramic. 13 oz \$21.72 set/6. \$3.62 ea

Qty Ordered \_\_\_\_\_

**NEW 9749337** Wine Glasses Handblown glass. 16 oz 4¼"H × 2¾"Opening

\$20.68 set/4. \$5.17 ea Qty Ordered \_

NEW 3119-270 **Travel Tumblers** Insulated acrylic with

3020-155 Mugs Ceramic. 14 oz \$22.32 set/6. \$3.72 ea Qty Ordered

**3020-313** Wine Glasses Handblown frosted glass. 16 oz • 41/4"H × 23/4" Opening \$20.68 set/4. \$5.17 ea Qty Ordered

3020-303 #4 Pot Covers Melamine. Food safe. 4½"H × 5"Opening \$15.48 set/12. \$1.29 ea Qty Ordered \_\_\_\_\_