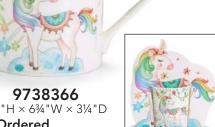

#### Mug + Caddy Gift Sets

Bone china and heavy paperboard. 11 oz \$24.78 6 sets. \$4.13 ea same design

9731713 7½"H × 5¾"W × 3¼"D Qty Ordered \_

9738366 71/4"H × 63/4"W × 31/4"D Qty Ordered \_

9719848 Mugs Hand-painted raised ceramic. 13 oz \$33.12 set/4. \$8.28 ea Qty Ordered \_