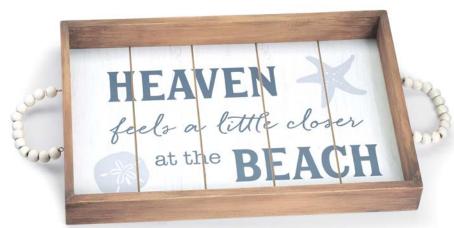

3016-249 Shelf Sitter Asst. Hand-painted raised wood and rope. 2¾"H × 14¾"W • 3"H × 10¾"W

\$31.02 set/6. \$5.17 ea Qty Ordered

**9743971** Trays Hand-painted wood. 2"H × 19½"W × 11¾"D

\$39.32 set/2. \$19.66 ea Qty Ordered