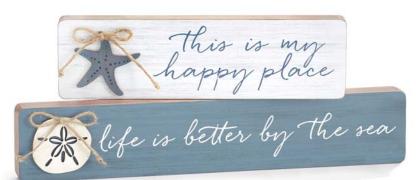

3016-249 Shelf Sitter Asst. Hand-painted raised wood and rope. 2¾"H × 14¾"W • 3"H × 10¾"W

\$31.02 set/6. \$5.17 ea Qty Ordered

**9743971** Trays Hand-painted wood. 2"H × 19½"W × 11¾"D

\$39.32 set/2. \$19.66 ea Qty Ordered