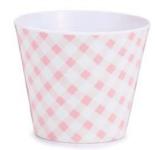

Preinflated NEW 9"-63119-19 Includes cup and stick. 1.66

Order in multiples of 10.

Qty Ordered \_

**NEW 9749243** #4 Pot Covers Melamine. Food safe. 4½"H × 5"Opening

\$15.48 set/12. \$1.29 ea Qty Ordered \_\_\_\_\_