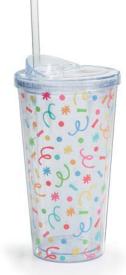

**NEW 3119-00** Mugs Ceramic. 13 oz \$21.72 set/6. \$3.62 ea

Qty Ordered \_\_\_\_\_

**NEW 9749337** Wine Glasses Handblown glass. 16 oz 4¼"H × 2¾"Opening

\$20.68 set/4. \$5.17 ea Qty Ordered \_

NEW 3119-270 **Travel Tumblers** Insulated acrylic with

lid and straw. 20 oz 71/2"H × 31/4"Opening

\$37.20 set/6. \$6.20 ea Qty Ordered

**NEW 3119-40** Tote Bags Polypropylene.  $10\frac{1}{4}$ "H ×  $8\frac{3}{4}$ "W ×  $4\frac{3}{4}$ "Gusset

\$15.00 set/12. \$1.25 ea Qty Ordered