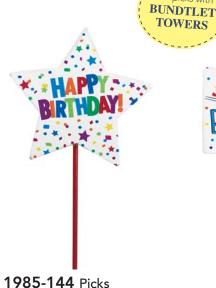

Pricing reflects current market conditions and

**NEW 3119-144** Picks

Wood. Clip. 12"Tall 3"H × 2¾"W

\$24.48 pk/24 \$1.02 ea **Qty Ordered** 

NEW 3119-312

Wine Glasses Handblown glass. 12 oz 9"H × 2½"Opening