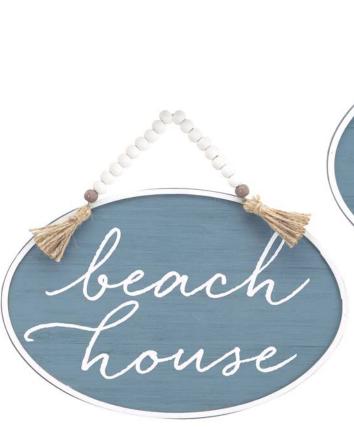

### Everyday

3016-132

Wall Hanging Asst. Hand-painted raised

wood and rope. 8"H × 12"W

\$28.92 set/4. \$7.23 ea Qty Ordered \_\_\_

9724928 Mugs

Hand-painted recessed raised porcelain. 18 oz

\$22.72 set/4. \$5.68 ea Qty Ordered