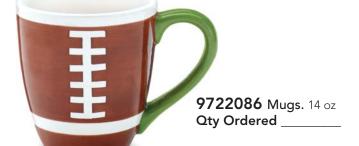

### Sports

Mugs Hand-painted ceramic. \$31.02 set/6. \$5.17 ea same design

9722088 Mugs. Recessed. 15 oz Qty Ordered \_

**9722089 Mugs.** Recessed. 13 oz Qty Ordered \_

**9722091** Mugs. 14 oz Qty Ordered \_