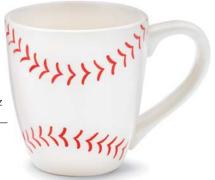

### Sports

Mugs Hand-painted ceramic. \$31.02 set/6. \$5.17 ea same design

9722088 Mugs. Recessed. 15 oz Qty Ordered \_

**9722089 Mugs.** Recessed. 13 oz Qty Ordered \_

**9722091** Mugs. 14 oz Qty Ordered \_

**9722092** Mugs. 13 oz Qty Ordered \_\_\_\_\_