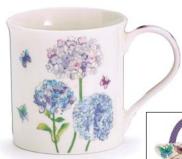

**6546-75** Mugs Hand-painted raised ceramic. 14 oz \$30.00 set/4. \$7.50 ea Qty Ordered \_\_\_

**9731706** Mugs Ceramic. 13 oz \$21.72 set/6, \$3.62 ea Qty Ordered \_\_\_\_\_

9731707 Mugs Ceramic. 13 oz \$21.72 set/6, \$3.62 ea Qty Ordered \_\_\_