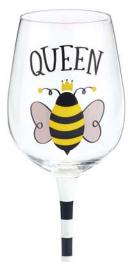

\$26.92 set/4. \$6.73 ea Qty Ordered

NEW 3119-303

#4 Pot Covers Melamine. Food safe. 4½"H × 5"Opening

\$15.48 set/12. \$1.29 ea Qty Ordered \_

NEW 3119-313

Wine Glasses Handblown glass. 16 oz 41/4"H × 23/4" Opening

\$20.68 set/4. \$5.17 ea Qty Ordered

NEW 9749286

Wine Glasses Handblown glass. 16 oz 4¼"H × 2¾" Opening

\$20.68 set/4. \$5.17 ea Qty Ordered

NOTHING bundt CAKES

| Customer   | #: |
|------------|----|
| Store #: _ |    |
| Phone #:   |    |