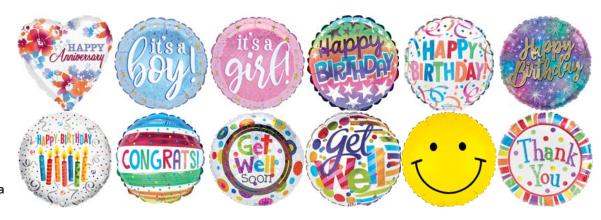

Flat: Requires air inflator + sealer Preinflated: Includes cup + stick

PREINFLATED **BALLOONS** 

0443 General Asst. \$26.64 pk/24. \$1.11 ea Qty Ordered

PREINFLATED **BALLOONS** 

0441 Birthday Asst. \$26.64 pk/24. \$1.11 ea Qty Ordered

burton the TOTAL gift experience

Assortments are subject to substitutions.

| Customer #: Store #: |                                         |
|----------------------|-----------------------------------------|
| Phone #:             | ( NOTHING bundt CAKES* )                |
| Contact Name:        | Sand Sand Sand Sand Sand Sand Sand Sand |