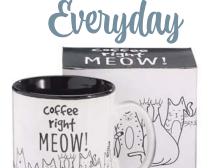

### Everyday

3016-76 Photo Frame Asst.

Hand-painted raised wood, rope, and metal. Clip. Holds a  $4\times6$  photo.  $7\frac{1}{2}$ "H  $\times$   $10\frac{1}{2}$ "W \$37.20 set/6. \$6.20 ea. Qty Ordered