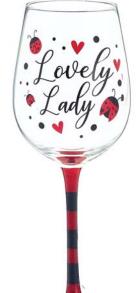

\$26.92 set/4. \$6.73 ea Qty Ordered

NEW 3119-303

#4 Pot Covers Melamine. Food safe. 4½"H × 5"Opening

\$15.48 set/12. \$1.29 ea Qty Ordered \_

NEW 3119-313

Wine Glasses Handblown glass. 16 oz 41/4"H × 23/4" Opening

\$20.68 set/4. \$5.17 ea Qty Ordered

NEW 9749286

Wine Glasses Handblown glass. 16 oz 4¼"H × 2¾" Opening

\$20.68 set/4. \$5.17 ea Qty Ordered

NOTHING bundt CAKES

| Customer   | #: |
|------------|----|
| Store #: _ |    |
| Phone #:   |    |