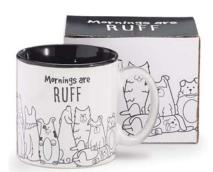

**6546-75** Mugs Hand-painted raised ceramic. 14 oz \$30.00 set/4. \$7.50 ea Qty Ordered \_\_\_

**9731706** Mugs Ceramic. 13 oz \$21.72 set/6, \$3.62 ea Qty Ordered \_\_\_\_\_

9731707 Mugs Ceramic. 13 oz \$21.72 set/6, \$3.62 ea Qty Ordered \_\_\_

6643-75 Muas Hand-painted raised ceramic. 10 oz \$30.00 set/4. \$7.50 ea Qty Ordered \_\_\_\_\_

9730074 Mugs Hand-painted raised porcelain. 12 oz \$24.78 set/6. \$4.13 ea Qty Ordered \_

NEW 9749334 Mugs Ceramic.13 oz \$21.72 set/6. \$3.62 ea Qty Ordered \_\_\_\_\_