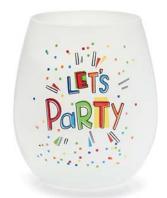

**NEW 3119-00** Mugs Ceramic. 13 oz \$21.72 set/6. \$3.62 ea

Qty Ordered \_\_\_\_\_

**NEW 9749337** Wine Glasses Handblown glass. 16 oz 4¼"H × 2¾"Opening

\$20.68 set/4. \$5.17 ea Qty Ordered \_

NEW 3119-270 **Travel Tumblers** Insulated acrylic with

\$20.68 set/4. \$5.17 ea Qty Ordered

NEW 9749286

Wine Glasses Handblown glass. 16 oz 4¼"H × 2¾" Opening

\$20.68 set/4. \$5.17 ea Qty Ordered

NOTHING bundt CAKES

| Customer   | #: |
|------------|----|
| Store #: _ |    |
| Phone #:   |    |