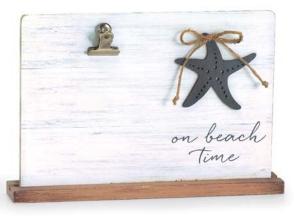

### Everyday

3016-76 Photo Frame Asst.

Hand-painted raised wood, rope, and metal. Clip. Holds a  $4\times6$  photo.  $7\frac{1}{2}$ "H  $\times$   $10\frac{1}{2}$ "W \$37.20 set/6. \$6.20 ea. Qty Ordered