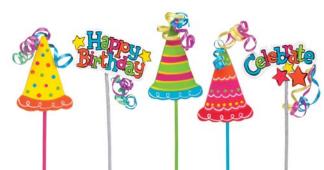

#### **NEW 3124-144** Pick Asst.

Wood. Clip. 12" Tall • 2¼"H × 4"W • 3"H × 3½"W 3¼"H × 3¾"W • 3¾"H × 3¼"W

\$24.48 pk/24. \$1.02 ea. Qty Ordered \_

Use picks with
BUNDTLET
TOWERS

# **NEW 3124-303**#4 Pot Covers Melamine. Food safe. 4½"H × 5"Opening \$15.48 set/12. \$1.29 ea

Wed 9749257 Picks Wood. Clip. 12" Tall 2¾"H × 3"W \$24.48 pk/24. \$1.02 ea Qty Ordered \_\_\_\_\_

Web 9749258 Picks Wood. Clip. 12" Tall 2¾"H × 3"W \$24.48 pk/24. \$1.02 ea Oty Ordered \_\_\_\_\_