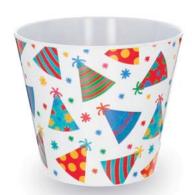

Preinflated NEW 9"-63119-19 Includes cup and stick. 1.66

Order in multiples of 10.

Qty Ordered \_

**NEW 9749243** #4 Pot Covers Melamine. Food safe. 4½"H × 5"Opening

\$15.48 set/12. \$1.29 ea Qty Ordered \_\_\_\_\_