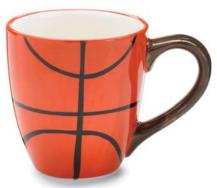

### Sports

Mugs Hand-painted ceramic. \$31.02 set/6. \$5.17 ea same design

9722088 Mugs. Recessed. 15 oz Qty Ordered \_

**9722089 Mugs.** Recessed. 13 oz Qty Ordered \_

**9722091** Mugs. 14 oz Qty Ordered \_

**9722092** Mugs. 13 oz Qty Ordered \_\_\_\_\_