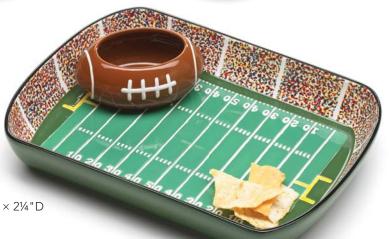

#### **9709613** Chip + Dip Sets

Hand-painted raised ceramic.

Tray: 2"H × 12¾"W × 9½"D

Dip: 2"H × 5"W × 3¾"D • Opening: 3¼"W × 2¼"D

\$51.76 2 sets/2. \$25.88 set Qty Ordered \_\_\_

| Customer #:   |                             |
|---------------|-----------------------------|
| Store #:      |                             |
| Phone #:      | ( NOTHING bundt CAKES )     |
| Contact Name: | the street of the street of |