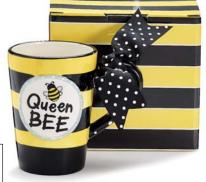

### Sports

Mugs Hand-painted ceramic. \$31.02 set/6. \$5.17 ea same design

9722088 Mugs. Recessed. 15 oz Qty Ordered \_

**9722089 Mugs.** Recessed. 13 oz Qty Ordered \_

**9722091** Mugs. 14 oz Qty Ordered \_

**9722092** Mugs. 13 oz Qty Ordered \_\_\_\_\_