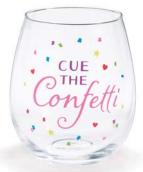

**NEW 3119-00** Mugs Ceramic. 13 oz \$21.72 set/6. \$3.62 ea

Qty Ordered \_\_\_\_\_

**NEW 9749337** Wine Glasses Handblown glass. 16 oz 4¼"H × 2¾"Opening

\$20.68 set/4. \$5.17 ea Qty Ordered \_

NEW 3119-270 **Travel Tumblers** Insulated acrylic with