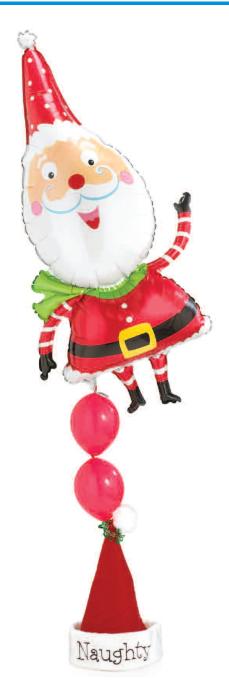

## **Naughty Santa**

## ingredients needed:

1 ea-9710736 Felt Hat Asst.

2 ea-54641 Red 6" LINK-O-LOON® Latex

1 ea-1197-36 43" Santa Foil

1 ea-9710820 Blingers®

1 ea-PS16W Plastic Sticks

1 ea-W21 Heavy Weights™

Mini Cool Aire® **Dual Pro Inflator** 

## directions:

Helium inflate the Santa foil balloon until full. Be sure to use the correct regulator tip.

Attach the small round adhesive candy box tape to the Mini Base. Attach the Mini Base to the balloon weight. Insert the straw into the Mini Base to form a support system for the Santa hat. Place the Santa hat over the support system. This will ensure the hat stands perfectly straight.

Air fill a 6" red LINK-O-LOON® latex balloon until full. Tie the neck into a knot. Repeat with the second LINK-O-LOON® and tie the neck of the balloon around the stinger of the first LINK-O-LOON®. Tie the neck of the first LINK-O-LOON® directly to the Blingers®. Place the Blingers® over the fur tip of the hat. To finish the design, attach the neck of the Santa foil balloon to the stinger of the top latex LINK-O-LOON®.

The design is complete! This makes a darling delivery piece as well as a perfect centerpiece for any holiday party.