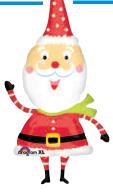

## ingredients needed:

1 ea-9710736 Felt Hat Asst.

2 ea-54641 Red 6" LINK-O-LOON® Latex

1 ea-1197-36 43" Santa Foil

1 ea-9710820 Blingers®

1 ea-PS16W Plastic Sticks

1 ea-W21 Heavy Weights™

Mini Cool Aire® **Dual Pro Inflator** 

## directions:

Helium inflate the Santa foil balloon until full. Be sure to use the correct regulator tip.

Attach the small round adhesive candy box tape to the Mini Base. Attach the Mini Base to the balloon weight. Insert the straw into the Mini Base to form a support system for the Santa hat. Place the Santa hat over the support system. This will ensure the hat stands perfectly straight.

Air fill a 6" red LINK-O-LOON® latex balloon until full. Tie the neck into a knot. Repeat with the second LINK-O-LOON® and tie the neck of the balloon around the stinger of the first LINK-O-LOON®. Tie the neck of the first LINK-O-LOON® directly to the Blingers®. Place the Blingers® over the fur tip of the hat. To finish the design, attach the neck of the Santa foil balloon to the stinger of the top latex LINK-O-LOON®.