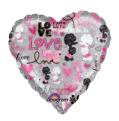

## ingredients needed:

6-H-26 4-ea Pink 6" Qualatex® Heart

44490-18 2-ea 18" Foil Balloon

44491-36 1-ea 36" Foil Balloon

B31627 Azalea Curling Ribbon

9713187 Plush

## directions:

Helium inflate the three coordinating foil balloons and tie to pink curling ribbon. Air-fill two 6" pink Qualatex® hearts. Tie the necks together to form a duplet. Air-fill another identical duplet and twist the two together to form a four balloon cluster.