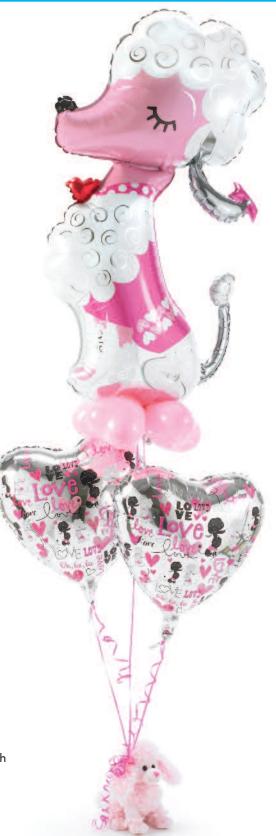

## **Puppy Love + Plush**

## directions:

Helium inflate the three coordinating foil balloons and tie to pink curling ribbon. Air-fill two 6" pink Qualatex® hearts. Tie the necks together to form a duplet. Air-fill another identical duplet and twist the two together to form a four balloon cluster.

Wrap the Qualatex® heart cluster around the stem of the poodle shaped foil balloon. Stagger the balloons so the poodle shaped balloon sits on top of the 18" coordinating foil balloons. Tie balloons directly to the plush poodle. Finish by curling the excess ribbon.