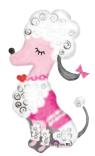

## ingredients needed:

6-H-26 4-ea Pink 6" Qualatex® Heart

44490-18 2-ea 18" Foil Balloon

44491-36 1-ea 36" Foil Balloon

B31627 Azalea Curling Ribbon

9713187 Plush

Wrap the Qualatex® heart cluster around the stem of the poodle shaped foil balloon. Stagger the balloons so the poodle shaped balloon sits on top of the 18" coordinating foil balloons. Tie balloons directly to the plush poodle. Finish by curling the excess ribbon.