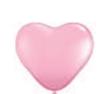

## ingredients needed:

6-H-26 4-ea Pink 6" Qualatex® Heart

44490-18 2-ea 18" Foil Balloon

44491-36 1-ea 36" Foil Balloon

B31627 Azalea Curling Ribbon

9713187 Plush

## directions:

Helium inflate the three coordinating foil balloons and tie to pink curling ribbon. Air-fill two 6" pink Qualatex® hearts. Tie the necks together to form a duplet. Air-fill another identical duplet and twist the two together to form a four balloon cluster.